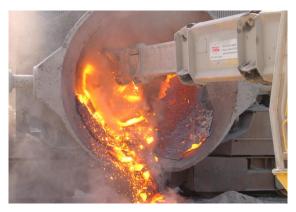

Unidachs 535 with special cabin - EAF Operation

Unidachs 535 - Tundish cleaning