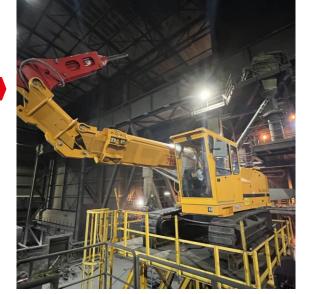

Unidachs 535 with special cabin - EAF Operation

Unidachs 535 - Tundish cleaning