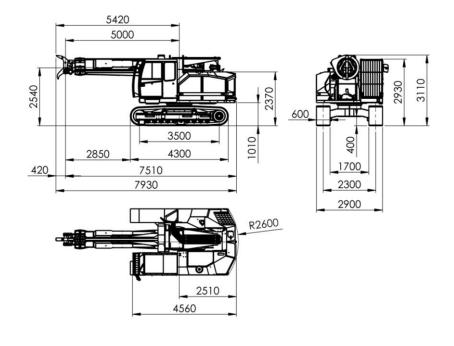

cket            | 0                          | 0                        |
| Drilling attachment       | 0                          | 0                        |
| Mechanical quick coupler  | 0                          | 0                        |
| Concrete spray nozzle     | 0                          | 0                        |
| Bow setting device        | 0                          | 0                        |
| Single-point lifting bail | 0                          | 0                        |
| Porous plug pusher        | 0                          | 0                        |
| Tap hole drill            | 0                          | 0                        |
| EBT-drill                 | 0                          | 0                        |

## )) Kinematics and dimensions







## )) Kinematics and dimensions



# 535P