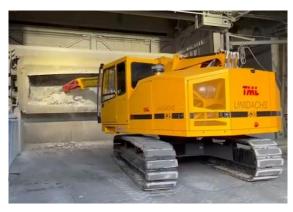

Unidachs 535 with special cabin - EAF Operation

Unidachs 535 - Tundish cleaning