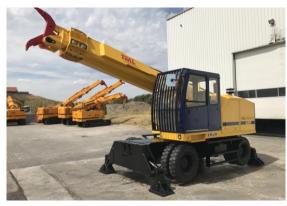

acon yellow  Extended lighting package: 2x LED worklights cabin roof, 1x LED worklight cradle  Lighting package: 2x LED worklights upper structure front, 2x LED worklights upper structure rear, 2x LED worklights cab roof, 3x LED worklights cradle,                               | Heavy<br>Metal             | Hard<br>Rock             |
| Lighting package: 2x LED work lights upper structure front, 1x LED work light cradle, 1x LED rotating beacon yellow  Extended lighting package: 2x LED worklights cabin roof, 1x LED worklight cradle  Lighting package: 2x LED worklights upper structure front, 2x LED worklights upper structure rear, 2x LED worklights cab roof, 3x LED worklights cradle, 1x LED rotating beacon yellow | Heavy Metal  O             | Hard Rock  O             |



**UNIDACHS 535** 



**UNIDACHS 535P** 

#### **UNIDACHS Series 5**

| Radio Remote Control (optional)