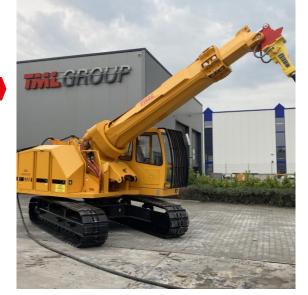

e, 1x LED rotating beacon yellow  Extended lighting package: 2x LED worklights cabin roof, 1x LED worklight cradle  Lighting package: 2x LED worklights upper structure front, 2x LED worklights upper structure rear, 2x LED worklights cab roof, 3x LED worklights cradle,                               | Heavy<br>Metal             | Hard<br>Rock             |
| Lighting package: 2x LED work lights upper structure front, 1x LED work light cradle, 1x LED rotating beacon yellow  Extended lighting package: 2x LED worklights cabin roof, 1x LED worklight cradle  Lighting package: 2x LED worklights upper structure front, 2x LED worklights upper structure rear, 2x LED worklights cab roof, 3x LED worklights cradle, 1x LED rotating beacon yellow | Heavy Metal  O             | Hard Rock  O             |



**UNIDACHS 535** 



**UNIDACHS 535P** 

#### **UNIDACHS Series 5**

| Radio Remote Control (optional)