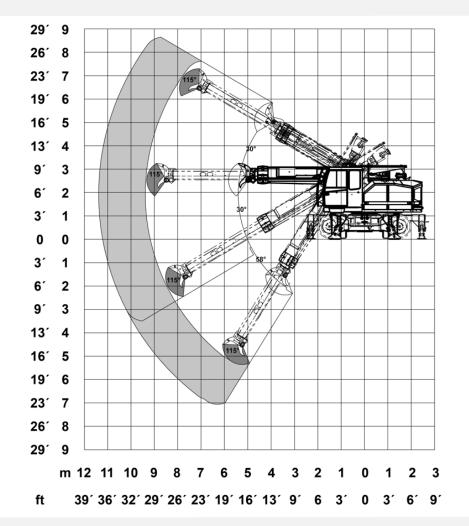

| 0                        |
| Drilling attachment       | 0                          | 0                        |
| Mechanical quick coupler  | 0                          | 0                        |
| Concrete spray nozzle     | 0                          | 0                        |
| Bow setting device        | 0                          | 0                        |
| Single-point lifting bail | 0                          | 0                        |
| Porous plug pusher        | 0                          | 0                        |
| Tap hole drill            | 0                          | 0                        |
| EBT-drill                 | 0                          | 0                        |

## )) Kinematics and dimensions







## )) Kinematics and dimensions



# 535P