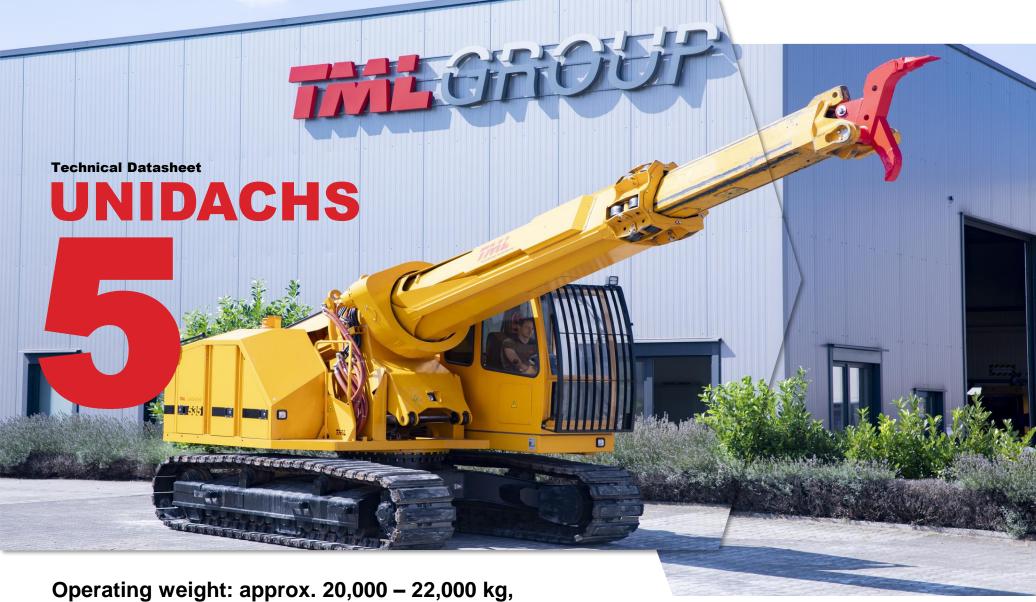

Diesel drive with 115 kW, alternatively electric drive with 110 kW

Telescopic stroke: 3,500 mm





| Crawler Undercarriage |                                                                                            |
|-----------------------|--------------------------------------------------------------------------------------------|
| Crawler chain         | D4D                                                                                        |
| Base plates           | Triple grouser, HD, 600 mm                                                                 |
| Gradability           | 41 %                                                                                       |
| Draw bar pull         | 105 kN