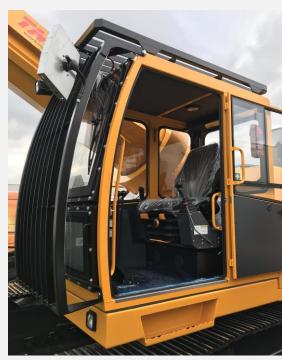

| Yellow, RAL 1007                    | Monitoring                   | machine data, automatic monitoring of operating status                               |  |
| Radio Remote Control (option                    | onal)                               | Surround noise level LWA     | 103 db (A)                                                                           |  |
| Operation via 2 joysticks. Illucarrying system. | uminated colour display. Waist belt | Inside cab noise level LpA   | 75 db (A)                                                                            |  |
| Weight                                          | 4.5 kg                              |                              |                                                                                      |  |



Operator's cabin



**RELIABLE** 



**PRODUCTIVE** 

## **UNIDACHS - The best answer to extreme conditions**

| Crawler undercarriage                                                                                                                         | 5 Series<br>Heavy<br>Metal | 5 Series<br>Hard<br>Rock |
|-----------------------------------------------------------------------------------------------------------------------------------------------|----------------------------|--------------------------|
| Chain sealed with lifetime lubrication                                                                                                        | •                          | •                        |
| Base plates, triple grouser, 600 mm