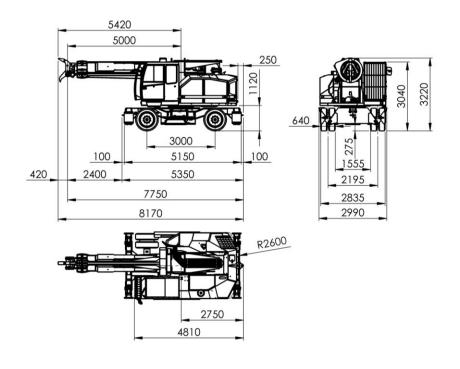

| 0                        |
| Drilling attachment       | 0                          | 0                        |
| Mechanical quick coupler  | 0                          | 0                        |
| Concrete spray nozzle     | 0                          | 0                        |
| Bow setting device        | 0                          | 0                        |
| Single-point lifting bail | 0                          | 0                        |
| Porous plug pusher        | 0                          | 0                        |
| Tap hole drill            | 0                          | 0                        |
| EBT-drill                 | 0                          | 0                        |

## )) Kinematics and dimensions







## )) Kinematics and dimensions



# 535P