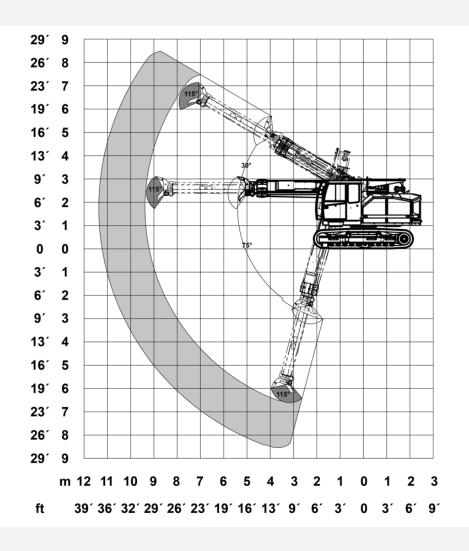

bucket            | 0                          | 0                        |
| Drilling attachment       | 0                          | 0                        |
| Mechanical quick coupler  | 0                          | 0                        |
| Concrete spray nozzle     | 0                          | 0                        |
| Bow setting device        | 0                          | 0                        |
| Single-point lifting bail | 0                          | 0                        |
| Porous plug pusher        | 0                          | 0                        |
| Tap hole drill            | 0                          | 0                        |
| EBT-drill                 | 0                          | 0                        |

## )) Kinematics and dimensions







## )) Kinematics and dimensions



# 535P